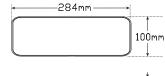

## **284 Series Rear Combination Lamp**

- Exclusive Design
- Sequential Indicator
- Diffused Tail Function
- ECE Australian Road Approved
- IP67 Rated
- 5 Year Warranty

| Function  | Stop/Tail/Indicator/Reverse/Reflector |       |                    |                    |      |
|-----------|---------------------------------------|-------|--------------------|--------------------|------|
| Size      | 284mm x 100mm x 37mm                  |       |                    |                    |      |
| Voltage   | 10-30 Multivolt                       |       |                    |                    |      |
| Cable     | 28cm                                  |       |                    |                    |      |
| Lens      | Polycarbonate                         |       |                    |                    |      |
| Base      | Polycarbonate                         |       |                    |                    |      |
| Draw      | Stop                                  | Tail  | Ind                | Rev                |      |
| @13.8V    | 0.18A                                 | 0.14A | 0.30A              | 0.14A              |      |
| @28V      | 0.08A                                 | 0.07A | 0.15A              | 0.08A              |      |
| Approvals | Function                              |       | ŀ                  | Approval No.       |      |
| ECE       | Stop/Tail                             |       | E9*7R02/27*22553*0 |                    | 3*00 |
| ECE       | Indicator                             |       | E9*6R01/28*22553*0 |                    |      |
| ECE       | Reverse                               |       | E                  | E9*23R00/22*22553* |      |
| ECE       | Reflect                               | or    | E9*3R02/7*22553*00 |                    |      |