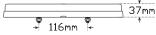

## **284 Series Rear Combination Lamp**

- Exclusive Design
- Sequential Indicator
- Diffused Tail Function
- ECE Australian Road Approved
- IP67 Rated
- 5 Year Warranty

| Function  | Stop/Tail/Indicator/Reverse/Reflector |       |                    |                    |      |
|-----------|---------------------------------------|-------|--------------------|--------------------|------|
| Size      | 284mm x 100mm x 37mm                  |       |                    |                    |      |
| Voltage   | 10-30 Multivolt                       |       |                    |                    |      |
| Cable     | 28cm                                  |       |                    |                    |      |
| Lens      | Polycarbonate                         |       |                    |                    |      |
| Base      | Polycarbonate                         |       |                    |                    |      |
| Draw      | Stop                                  | Tail  | Ind                | Rev                |      |
| @13.8V    | 0.18A                                 | 0.14A | 0.30A              | 0.14A              |      |
| @28V      | 0.08A                                 | 0.07A | 0.15A              | 0.08A              |      |
| Approvals | Function                              |       | ŀ                  | Approval No.       |      |
| ECE       | Stop/Tail                             |       | E9*7R02/27*22553*0 |                    | 3*00 |
| ECE       | Indicator                             |       | E9*6R01/28*22553*0 |                    |      |
| ECE       | Reverse                               |       | E                  | E9*23R00/22*22553* |      |
| ECE       | Reflect                               | or    | E9*3R02/7*22553*00 |                    |      |

## **Fitting Instructions**

Surface mount using bolts in back of lamp, run wire and plug through 10mm hole in fixing surface. Please refer to ADR 13/00 for mounting instructions.

150